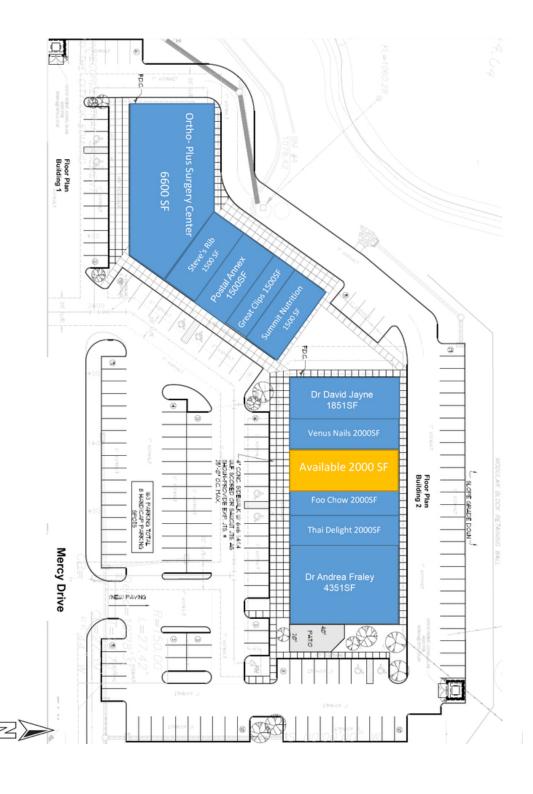

### **RETAIL SPACE**

Building 1 - Available SF: 100% occupied

**Building 2 - Available SF:** 2,000 SF

**Lease Rate:** \$22.00 - \$24.00 SF/yr

(NNN)

Market: North

Sub Market: Edmond