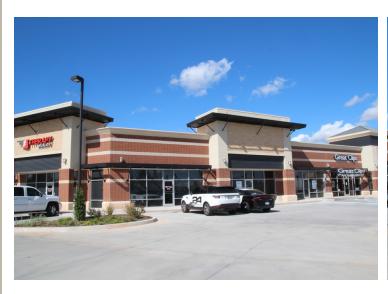

### **RETAIL SPACE**

Building 1 - Available SF: 100% occupied

**Building 2 - Available SF:** 2,000 SF

**Lease Rate:** \$22.00 - \$24.00 SF/yr

(NNN)

Market: North

Sub Market: Edmond

#### PROPERTY OVERVIEW

Property is a 27,300 SF retail center that is a part of a high-traffic Walmart Supercenter and new Sam's Club development and is next to two health facilities – Integris Hospital and Mercy Health. With interstate visibility this new development is located in high growth geographic center of Edmond, OK - OKC's preferred suburb which has the highest incomes and best schools of any OKC suburb.