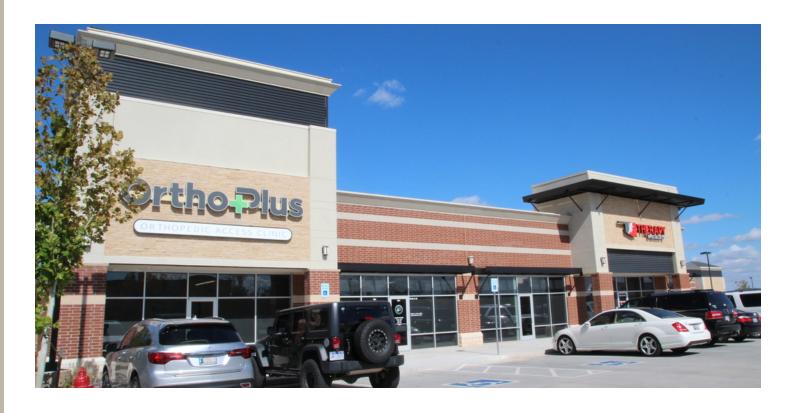

#### PROPERTY OVERVIEW

Property is a 27,300 SF retail center that is a part of a high-traffic Walmart Supercenter and new Sam's Club development and is next to two health facilities – Integris Hospital and Mercy Health. With interstate visibility this new development is located in high growth geographic center of Edmond, OK - OKC's preferred suburb which has the highest incomes and best schools of any OKC suburb.

Pylon signage available.

Property is located just north of 15th St. on I-35 Frontage Road in Edmond, OK. Neighbors include: Sam's Club, Walmart SuperCenter, Integris Edmond Hospital, Mercy Health Complex, MidFirst Bank, Whataburger, Braum's and Circle K.