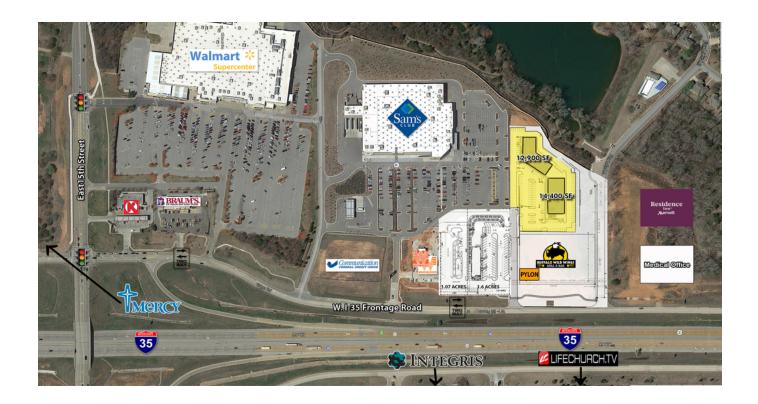

#### PROPERTY OVERVIEW

Property is a 27,300 SF retail center that is a part of a high-traffic Walmart Supercenter and new Sam's Club development and is next to two health facilities – Integris Hospital and Mercy Health. With interstate visibility this new development is located in high growth geographic center of Edmond, OK - OKC's preferred suburb which has the highest incomes and best schools of any OKC suburb.

Pylon signage available.

Property is located just north of 15th St. on I-35 Frontage Road in Edmond, OK. Neighbors include: Sam's Club, Walmart SuperCenter, Integris Edmond Hospital, Mercy Health Complex, MidFirst Bank, Whataburger, Braum's and Circle K.